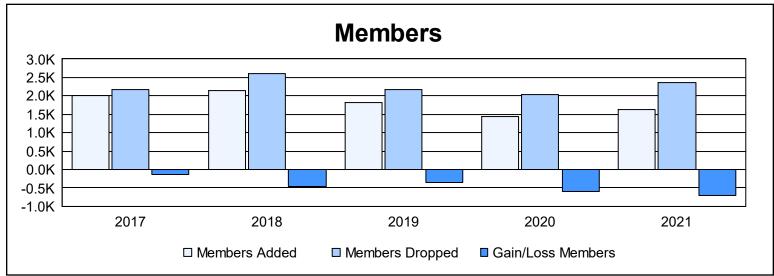

| Year      | New<br>Clubs | Dropped<br>Clubs | Gain/<br>Loss<br>Clubs | New<br>Members | Charter<br>Members | Reinstate<br>Members | Transfer<br>Members | Total<br>Member<br>Added | Total<br>Members<br>Dropped | Gain/<br>Loss<br>Members |
|-----------|--------------|------------------|------------------------|----------------|--------------------|----------------------|---------------------|--------------------------|-----------------------------|--------------------------|
| 2016-2017 | 7            | 8                | -1                     | 1,662          | 190                | 68                   | 92                  | 2,012                    | 2,158                       | -146                     |
| 2017-2018 | 5            | 11               | -6                     | 1,783          | 137                | 96                   | 119                 | 2,135                    | 2,608                       | -473                     |
| 2018-2019 | 3            | 8                | -5                     | 1,549          | 96                 | 73                   | 113                 | 1,831                    | 2,176                       | -345                     |
| 2019-2020 | 3            | 8                | -5                     | 1,202          | 85                 | 62                   | 89                  | 1,438                    | 2,038                       | -600                     |
| 2020-2021 | 13           | 15               | -2                     | 1,057          | 415                | 100                  | 63                  | 1,635                    | 2,354                       | -719                     |
| Average   | 6            | 10               | -4                     | 1,451          | 185                | 80                   | 95                  | 1,810                    | 2,267                       | -457                     |